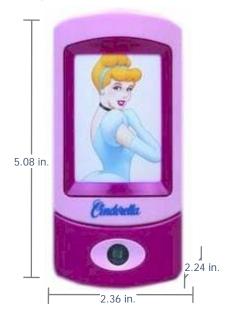

# **Product Detail:**

**Designation:** Disney

**Disney Princess** 

Plug-In Nightlight

Model: PRINLBP

Color: Light and Dark Pink

Power Source: AC -120V

Lamp Life: 2,500 hours
Lamp Rating: 120V ~ 60Hz
Typical Weight: 17 grams (0.6 oz.)

**Dimensions (in.):** 5.08 x 2.36 x 2.24